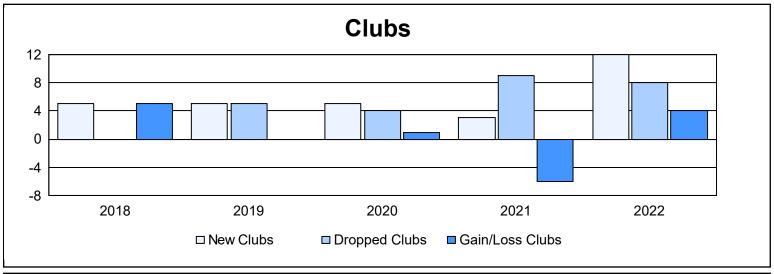

District 354 A As of June 2022 Cumulative

| Year      | New<br>Clubs | Dropped<br>Clubs | Gain/<br>Loss<br>Clubs | New<br>Members | Charter<br>Members | Reinstate<br>Members | Transfer<br>Members | Total<br>Member<br>Added | Total<br>Members<br>Dropped | Gain/<br>Loss<br>Members |
|-----------|--------------|------------------|------------------------|----------------|--------------------|----------------------|---------------------|--------------------------|-----------------------------|--------------------------|
| 2017-2018 | 5            | 0                | 5                      | 572            | 207                | 16                   | 0                   | 795                      | 538                         | 257                      |
| 2018-2019 | 5            | 5                | 0                      | 272            | 121                | 20                   | 2                   | 415                      | 567                         | -152                     |
| 2019-2020 | 5            | 4                | 1                      | 331            | 133                | 34                   | 24                  | 522                      | 651                         | -129                     |
| 2020-2021 | 3            | 9                | -6                     | 237            | 68                 | 11                   | 4                   | 320                      | 469                         | -149                     |
| 2021-2022 | 12           | 8                | 4                      | 255            | 306                | 4                    | 6                   | 571                      | 569                         | 2                        |
| Average   | 6            | 5                | 1                      | 333            | 167                | 17                   | 7                   | 525                      | 559                         | -34                      |